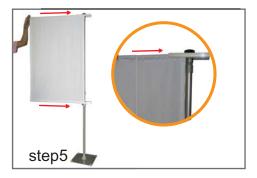

Loose the thumb screw out from the top of Upright Pole (A), then adjust the height.

Pick up the installed graphic, and slide the Hanging bars (B) into the metal boards.

Adjust the bottom metal board, straightened the Graphic (D).