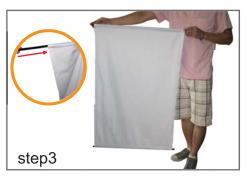

## HOW TO INSTALL

Loose the screw out from the bottom of Upright Pole (A).

Fix the Base (C) & Upright Pole(A) together by this screw, and hand tight.

Slide the Hanging bar (B) into the top and bottom pole pocket of the Graphic (D).\* 2pcs Hanging bars for each graphic.