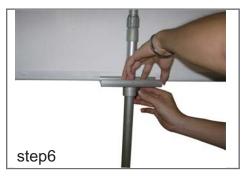

Loose the thumb screw out from the top of Upright Pole (A), then adjust the height.

Pick up the installed graphic, and slide the Hanging bars (B) into the metal boards.

Adjust the bottom metal board, straightened the Graphic (D).