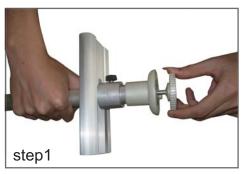

## HOW TO INSTALL

Loose the screw out from the bottom of Upright Pole (A).

Fix the Base (C) & Upright Pole(A) together by this screw, and hand tight.

Slide the Hanging bar (B) into the top and bottom pole pocket of the Graphic (D).\* 2pcs Hanging bars for each graphic.

Loose the thumb screw out from the top of Upright Pole (A), then adjust the height.

Pick up the installed graphic, and slide the Hanging bars (B) into the metal boards.

Adjust the bottom metal board, straightened the Graphic (D).