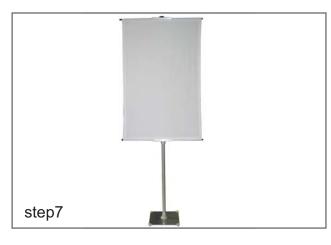

Repeat the steps as above for another side of graphic.

Finally, a great indoor display stand with impact graphic in front of you!