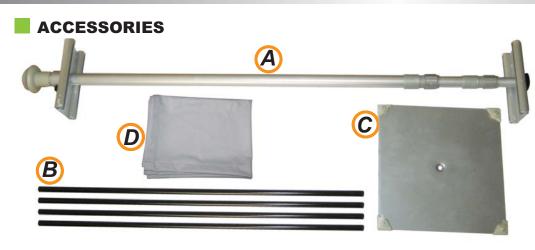

## Parts List:

- A. 1x Upright Pole
- B. 4x Hanging bars
- C. Base
- D. Graphic(s)