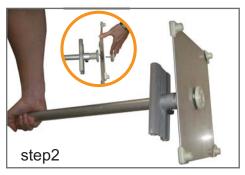

Loose the thumb screw out from the top of Upright Pole (A), then adjust the height.

Pick up the installed graphic, and slide the Hanging bars (B) into the metal boards.

Adjust the bottom metal board, straightened the Graphic (D).