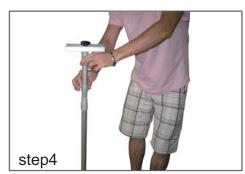

Loose the thumb screw out from the top of Upright Pole (A), then adjust the height.

Pick up the installed graphic, and slide the Hanging bars (B) into the metal boards.

Adjust the bottom metal board, straightened the Graphic (D).