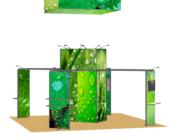

#### 20FT ×20FT-T40 SEG

Product Code: T40SEG20×20-001

Display Size: 20FT × 20FTGraphic Material: Fabric

Packaging: Hard case with wheels

#### 20FT ×20FT-T40 SEG

Product Code: T40SEG20×20-002

Display Size: 20FT × 20FTGraphic Material: Fabric

Packaging: Hard case with wheels