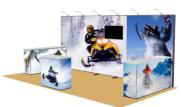

#### 20FT ×10FT-T40 SEG

Product Code: T40SEG20×10-002

Display Size: 20FT × 10FTGraphic Material: Fabric

• Packaging: Hard case with wheels