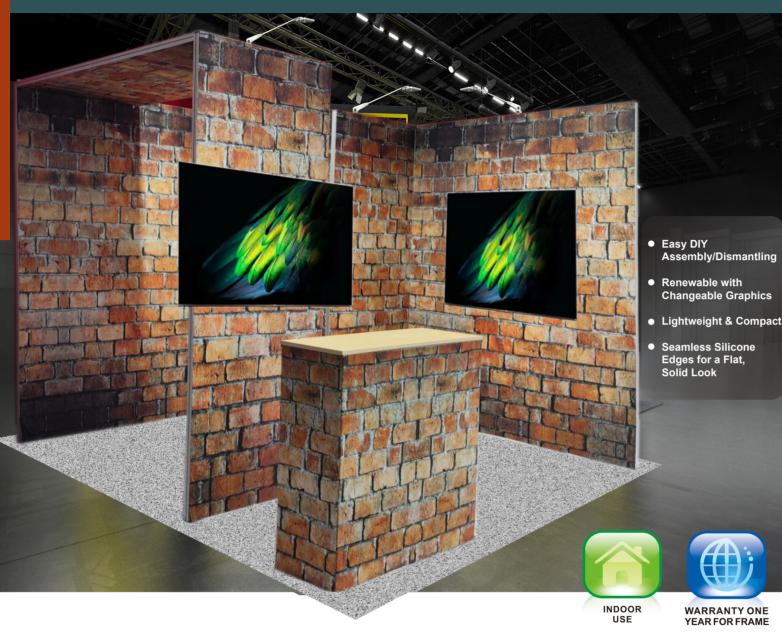

# **T40 Modular Collapsible Exhibition Booth**

#### 10FT ×10FT-T40 SEG

Product Code: T40SEG10×10-001

Display Size: 10FT × 10FT
 Graphic Material: Fabric

Packaging: Hard case with wheels

#### 20FT ×10FT-T40 SEG

Product Code: T40SEG20×10-001

Display Size: 20FT × 10FT
 Graphic Material: Fabric

Packaging: Hard case with wheels

#### 20FT ×20FT-T40 SEG

Product Code: T40SEG20×20-001

Display Size: 20FT × 20FTGraphic Material: Fabric

Packaging: Hard case with wheels

#### 10FT ×10FT-T40 SEG

Product Code: T40SEG10×10-002

Display Size: 10FT × 10FTGraphic Material: Fabric

Packaging: Hard case with wheels

#### 20FT ×10FT-T40 SEG

Product Code: T40SEG20×10-002

Display Size: 20FT × 10FTGraphic Material: Fabric

• Packaging: Hard case with wheels

#### 20FT ×20FT-T40 SEG

Product Code: T40SEG20×20-002

Display Size: 20FT × 20FTGraphic Material: Fabric

Packaging: Hard case with wheels