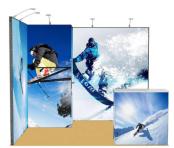

#### 20FT ×10FT-T40 SEG

Product Code: T40SEG20×10-001

Display Size: 20FT × 10FT
 Graphic Material: Fabric

Packaging: Hard case with wheels

#### 20FT ×10FT-T40 SEG

Product Code: T40SEG20×10-002

Display Size: 20FT × 10FTGraphic Material: Fabric

• Packaging: Hard case with wheels