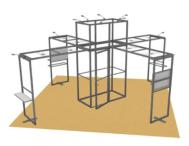

#### 20FT ×20FT-T40 SEG

Product Code: T40SEG20×20-001

Display Size: 20FT × 20FTGraphic Material: Fabric

Packaging: Hard case with wheels