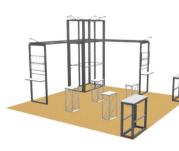

# **T40 Modular Collapsible Exhibition Booth**

#### 10FT ×10FT-T40 SEG

Product Code: T40SEG10×10-002

Display Size: 10FT × 10FTGraphic Material: Fabric

Packaging: Hard case with wheels