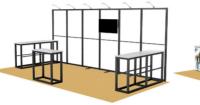

#### 20FT ×10FT-T40 SEG

Product Code: T40SEG20×10-001

Display Size: 20FT × 10FT
 Graphic Material: Fabric

Packaging: Hard case with wheels