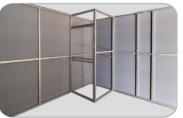

# **T40 Modular Collapsible Exhibition Booth**





















#### 10FT ×10FT-T40 SEG

Product Code: T40SEG10×10-001

Display Size: 10FT × 10FT
 Graphic Material: Fabric

Packaging: Hard case with wheels





#### 20FT ×10FT-T40 SEG

Product Code: T40SEG20×10-001

Display Size: 20FT × 10FT
 Graphic Material: Fabric

Packaging: Hard case with wheels





#### 20FT ×20FT-T40 SEG

Product Code: T40SEG20×20-001

Display Size: 20FT × 20FTGraphic Material: Fabric

Packaging: Hard case with wheels





#### 10FT ×10FT-T40 SEG

Product Code: T40SEG10×10-002

Display Size: 10FT × 10FTGraphic Material: Fabric

Packaging: Hard case with wheels



#### 20FT ×10FT-T40 SEG

Product Code: T40SEG20×10-002

Display Size: 20FT × 10FTGraphic Material: Fabric

• Packaging: Hard case with wheels





#### 20FT ×20FT-T40 SEG

Product Code: T40SEG20×20-002

Display