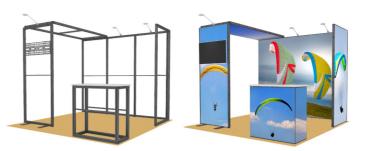

#### 10FT ×10FT-T40 SEG

Product Code: T40SEG10×10-001

Display Size: 10FT × 10FT
 Graphic Material: Fabric

Packaging: Hard case with wheels