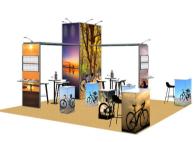

# **T40 Modular Collapsible Exhibition Booth**

#### 20FT ×10FT-T40 SEG

Product Code: T40SEG20×10-002

Display Size: 20FT × 10FTGraphic Material: Fabric

• Packaging: Hard case with wheels