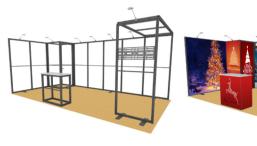

# **T40 Modular Collapsible Exhibition Booth**





















#### 10FT ×10FT-T40 SEG

Product Code: T40SEG10×10-001

Display Size: 10FT × 10FT
 Graphic Material: Fabric

Packaging: Hard case with wheels





#### 20FT ×10FT-T40 SEG

Product Code: T40SEG20×10-001

Display Size: 20FT × 10FT
 Graphic Material: Fabric

Packaging: Hard case with wheels





#### 20FT ×20FT-T40 SEG

Product Code: T40SEG20×20-001

Display Size: 20FT × 20FTGraphic Material: Fabric

Packaging: Hard case with wheels





#### 10FT ×10FT-T40 SEG

Product Code: T40SEG10×10-002

Display Size: 10FT × 10FTGraphic Material: Fabric

Packaging: Hard case with wheels



#### 20FT ×10FT-T40 SEG

Product Code: T40SEG20×10-002

Display Size: 20FT × 10FTGraphic Material: Fabric

• Packaging: Hard case with wheels





#### 20FT ×20FT-T40 SEG

Product Code: T40SEG20×20-002

Display Size: 20FT × 20FTGraphic Material: Fabric

Packaging: Hard case with wheels

## PACKAGING:



#### **Inner Packaging: Carton**

Size1: 102x39x23cm Size2: 130x21x23cm Size3: 122x15x16cm Size4: 130x21x28cm Size5: 130x26x28cm



### Outer Packaging: Hard case with wheels

Size:140x58x99cm