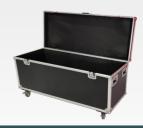

20FT × 10FT
 Graphic Material: Fabric

Packaging: Hard case with wheels





#### 20FT ×20FT-T40 SEG

Product Code: T40SEG20×20-001

Display Size: 20FT × 20FTGraphic Material: Fabric

Packaging: Hard case with wheels





#### 10FT ×10FT-T40 SEG

Product Code: T40SEG10×10-002

Display Size: 10FT × 10FTGraphic Material: Fabric

Packaging: Hard case with wheels



#### 20FT ×10FT-T40 SEG

Product Code: T40SEG20×10-002

Display Size: 20FT × 10FTGraphic Material: Fabric

• Packaging: Hard case with wheels





#### 20FT ×20FT-T40 SEG

Product Code: T40SEG20×20-002

Display Size: 20FT × 20FTGraphic Material: Fabric

Packaging: Hard case with wheels

## PACKAGING:



#### **Inner Packaging: Carton**

Size1: 102x39x23cm Size2: 130x21x23cm Size3: 122x15x16cm Size4: 130x21x28cm Size5: 130x26x28cm



### Outer Packaging: Hard case with wheels

Size:140x58x99cm